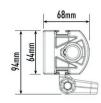

## ST4 Evolution

The ST4 Evolution is a hugely versatile LED spotlight the size of which has proved particularly popular within the road tuning, pick-up truck and 4x4 markets. At 204mm length, the ST4 delivers incredible lighting performance which belies its diminutive size. Upgraded high-density 11W LEDs are carefully selected for their high 'bin' rating, and deliver 4,136 lumens, harnessed into a 'Drive' beam pattern optimised for lower speed applications where the priority is for good all-round visibility, albeit still with enviable distance illumination – 1 lux is achieved at 278m.