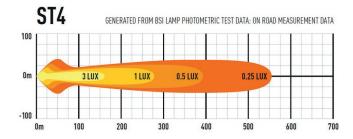

## ST4 Evolution

The ST4 Evolution is a hugely versatile LED spotlight the size of which has proved particularly popular within the road tuning, pick-up truck and 4x4 markets. At 204mm length, the ST4 delivers incredible lighting performance which belies its diminutive size. Upgraded high-density 11W LEDs are carefully selected for their high 'bin' rating, and deliver 4,136 lumens, harnessed into a 'Drive' beam pattern optimised for lower speed applications where the priority is for good all-round visibility, albeit still with enviable distance illumination – 1 lux is achieved at 278m.

## TECHNICAL SPECIFICATIONS

| TECHNICAL SPECIFICATIONS  |             |
|---------------------------|-------------|
| E-MARK REF                | 7.5         |
| VOLTAGE RANGE             | 9V - 32V    |
| RAW LUMENS                | 4136        |
| BEAM PATTERN              | Drive       |
| BEAM DISTANCE (0.25LX)    | 555m        |
| # HIGH POWER LEDS         | 4           |
| POWER CONSUMPTION         | 47 Watts    |
| CURRENT DRAW <sup>†</sup> | 3.3 Amps    |
| LED LIFE                  | 50,000 Hrs* |
| WEIGHT                    | 670g        |
|                           |             |