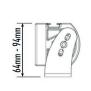

## ST4 Evolution

The ST4 Evolution is a hugely versatile LED spotlight the size of which has proved particularly popular within the road tuning, pick-up truck and 4x4 markets. At 204mm length, the ST4 delivers incredible lighting performance which belies its diminutive size. Upgraded high-density 11W LEDs are carefully selected for their high 'bin' rating, and deliver 4,136 lumens, harnessed into a 'Drive' beam pattern optimised for lower speed applications where the priority is for good all-round visibility, albeit still with enviable distance illumination – 1 lux is achieved at 278m.