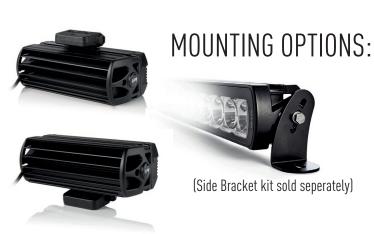

## ST4 EVOLUTION

- 4x high density 11W LEDs (premium 'bin')
- Seamless, low profile design facilitates installation
- Dynamic drive modulation optimises light output to maximise LED lifetime
- Ultra-reflective optics deliver 'Drive' beam pattern
- E-coat pre-treatment provides maximum corrosion resistance