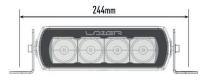

## ST4 Evolution

The ST4 Evolution is a hugely versatile LED spotlight the size of which has proved particularly popular within the road tuning, pick-up truck and 4x4 markets. At 204mm length, the ST4 delivers incredible lighting performance which belies its diminutive size. Upgraded high-density 11W LEDs are carefully selected for their high 'bin' rating, and deliver 4,136 lumens, harnessed into a 'Drive' beam pattern optimised for lower speed applications where the priority is for good all-round visibility, albeit still with enviable distance illumination – 1 lux is achieved at 278m.

## ST4 EVOLUTION

- 4x high density 11W LEDs (premium 'bin')
- Seamless, low profile design facilitates installation
- Dynamic drive modulation optimises light output to maximise LED lifetime
- Ultra-reflective optics deliver 'Drive' beam pattern
- E-coat pre-treatment provides maximum corrosion resistance