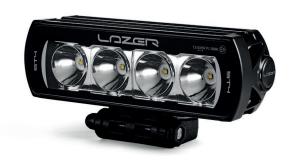

## ST4 Evolution

The ST4 Evolution is a hugely versatile LED spotlight the size of which has proved particularly popular within the road tuning, pick-up truck and 4x4 markets. At 204mm length, the ST4 delivers incredible lighting performance which belies its diminutive size. Upgraded high-density 11W LEDs are carefully selected for their high 'bin' rating, and deliver 4,136 lumens, harnessed into a 'Drive' beam pattern optimised for lower speed applications where the priority is for good all-round visibility, albeit still with enviable distance illumination – 1 lux is achieved at 278m.

## ST4 EVOLUTION

- 4x high density 11W LEDs (premium 'bin')
- Seamless, low profile design facilitates installation
- Dynamic drive modulation optimises light output to maximise LED lifetime
- Ultra-reflective optics deliver 'Drive' beam pattern
- E-coat pre-treatment provides maximum corrosion resistance