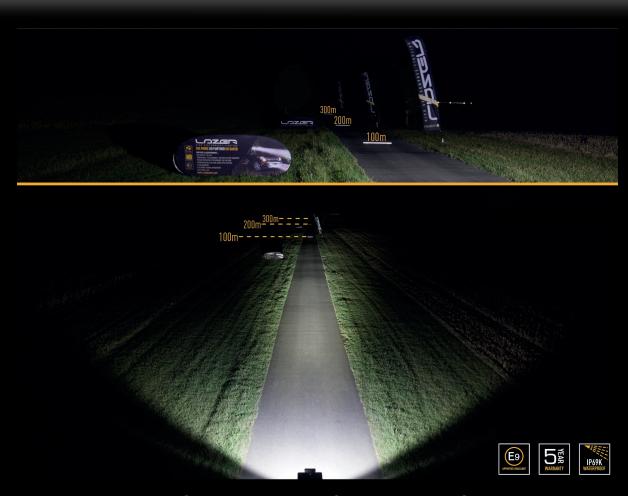

## ST4 Evolution

The ST4 Evolution is a hugely versatile LED spotlight the size of which has proved particularly popular within the road tuning, pick-up truck and 4x4 markets. At 204mm length, the ST4 delivers incredible lighting performance which belies its diminutive size. Upgraded high-density 11W LEDs are carefully selected for their high 'bin' rating, and deliver 4,136 lumens, harnessed into a 'Drive' beam pattern optimised for lower speed applications where the priority is for good all-round visibility, albeit still with enviable distance illumination – 1 lux is achieved at 278m.

## TECHNICAL SPECIFICATIONS

| TECHNICAL SPECIFICATIONS  |             |
|---------------------------|-------------|
| E-MARK REF                | 7.5         |
| VOLTAGE RANGE             | 9V - 32V    |
| RAW LUMENS                | 4136        |
| BEAM PATTERN              | Drive       |
| BEAM DISTANCE (0.25LX)    | 555m        |
| # HIGH POWER LEDS         | 4           |
| POWER CONSUMPTION         | 47 Watts    |
| CURRENT DRAW <sup>†</sup> | 3.3 Amps    |
| LED LIFE                  | 50,000 Hrs* |
| WEIGHT                    | 670g        |
|                           |             |