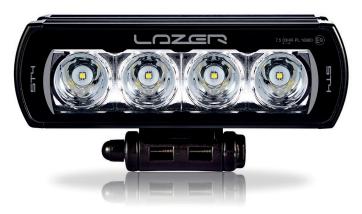

## ST4 Evolution

The ST4 Evolution is a hugely versatile LED spotlight the size of which has proved particularly popular within the road tuning, pick-up truck and 4x4 markets. At 204mm length, the ST4 delivers incredible lighting performance which belies its diminutive size. Upgraded high-density 11W LEDs are carefully selected for their high 'bin' rating, and deliver 4,136 lumens, harnessed into a 'Drive' beam pattern optimised for lower speed applications where the priority is for good all-round visibility, albeit still with enviable distance illumination – 1 lux is achieved at 278m.

## ST4 EVOLUTION

- 4x high density 11W LEDs (premium 'bin')
- Seamless, low profile design facilitates installation
- Dynamic drive modulation optimises light output to maximise LED lifetime
- Ultra-reflective optics deliver 'Drive' beam pattern
- E-coat pre-treatment provides maximum corrosion resistance