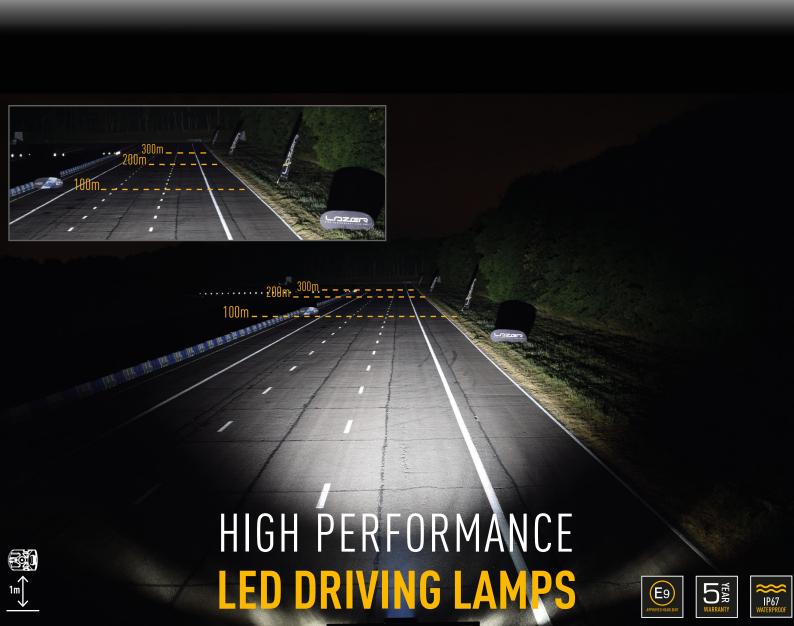

# LINEAR-12

Quite simply the ultimate in low profile auxiliary LED lighting, the Linear-12 Elite can be mounted as a single lamp fixture or in pairs, for an ECE approved solution that provides superior levels of light output, optimised for everyday road use, where either space is a limiting factor in regards any installation, or the preference is for a sleek, aerodynamic solution to get noticed more at night than during the day. The Linear-12 Elite utilises a combination of highly efficient 3W LEDs, the same as used in our 2018 WRC lighting solutions, which together deliver 8,100 lumens, and 1 lux to 400m.

#### TECHNICAL SPECIFICATIONS

| E-MARK REF                | 37.5        |
|---------------------------|-------------|
| VOLTAGE RANGE             | 9V - 32V    |
| RAW LUMENS                | 8100        |
| BEAM PATTERN              | Wide        |
| BEAM DISTANCE (0.25LX)    | 796m        |
| # HIGH POWER LEDS         | 12          |
| POWER CONSUMPTION         | 84 Watts    |
| CURRENT DRAW <sup>†</sup> | 5.8 Amps    |
| LED LIFE                  | 50,000 Hrs* |
| WEIGHT                    | 800g        |
|                           | <u> </u>    |