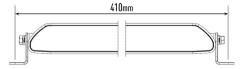

#### TECHNICAL SPECIFICATIONS

| E-MARK REF                | 37.5        |
|---------------------------|-------------|
| VOLTAGE RANGE             | 9V - 32V    |
| RAW LUMENS                | 8100        |
| BEAM PATTERN              | Wide        |
| BEAM DISTANCE (0.25LX)    | 796m        |
| # HIGH POWER LEDS         | 12          |
| POWER CONSUMPTION         | 84 Watts    |
| CURRENT DRAW <sup>†</sup> | 5.8 Amps    |
| LED LIFE                  | 50,000 Hrs* |
| WEIGHT                    | 800g        |
|                           | <u> </u>    |