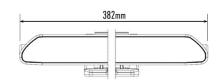

#### TECHNICAL SPECIFICATIONS

| E-MARK REF                | 37.5        |
|---------------------------|-------------|
| VOLTAGE RANGE             | 9V - 32V    |
| RAW LUMENS                | 8100        |
| BEAM PATTERN              | Wide        |
| BEAM DISTANCE (0.25LX)    | 796m        |
| # HIGH POWER LEDS         | 12          |
| POWER CONSUMPTION         | 84 Watts    |
| CURRENT DRAW <sup>†</sup> | 5.8 Amps    |
| LED LIFE                  | 50,000 Hrs* |
| WEIGHT                    | 800g        |
|                           | <u> </u>    |