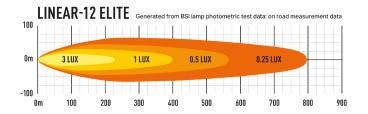

# LINEAR-12

Quite simply the ultimate in low profile auxiliary LED lighting, the Linear-12 Elite can be mounted as a single lamp fixture or in pairs, for an ECE approved solution that provides superior levels of light output, optimised for everyday road use, where either space is a limiting factor in regards any installation, or the preference is for a sleek, aerodynamic solution to get noticed more at night than during the day. The Linear-12 Elite utilises a combination of highly efficient 3W LEDs, the same as used in our 2018 WRC lighting solutions, which together deliver 8,100 lumens, and 1 lux to 400m.

#### TECHNICAL SPECIFICATIONS

| E-MARK REF                | 37.5        |
|---------------------------|-------------|
| VOLTAGE RANGE             | 9V - 32V    |
| RAW LUMENS                | 8100        |
| BEAM PATTERN              | Wide        |
| BEAM DISTANCE (0.25LX)    | 796m        |
| # HIGH POWER LEDS         | 12          |
| POWER CONSUMPTION         | 84 Watts    |
| CURRENT DRAW <sup>†</sup> | 5.8 Amps    |
| LED LIFE                  | 50,000 Hrs* |
| WEIGHT                    | 800g        |
|                           | <u> </u>    |