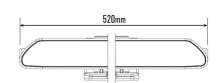

## LINEAR-18

The Linear-18 is an ECE approved, road-legal versatile and economical auxiliary lighting solution which provides a significant upgrade when compared with any OE headlamps. The Linear-18 is ideal for passenger vehicles, where regulations allow for a single lamp to be connected direct to the standard high beams, and in particular where the lamp is being mounted low down at the front of the vehicle. Utilising highly efficient 3W LEDs, the Linear-18 delivers 6,750 lumens, and 1 Lux to 428m, impressive performance considering the lamp only consumes minimal power at 63W and with a current draw of 4.4Amps.

## TECHNICAL SPECIFICATIONS

| E-MARK REF                | 30          |
|---------------------------|-------------|
| VOLTAGE RANGE             | 9V - 32V    |
| RAW LUMENS                | 6750        |
| BEAM PATTERN              | Wide        |
| BEAM DISTANCE (0.25LX)    | 855m        |
| # HIGH POWER LEDS         | 18          |
| POWER CONSUMPTION         | 63 Watts    |
| CURRENT DRAW <sup>†</sup> | 4.4 Amps    |
| LED LIFE                  | 50,000 Hrs* |
| WEIGHT                    | 1090g       |
| ·                         |             |