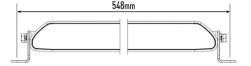

## MOUNTING OPTIONS:

(Centre Mount kit sold seperately)

(Anti-theft fasteners sold seperately)

62mm - 54mm - 54mm