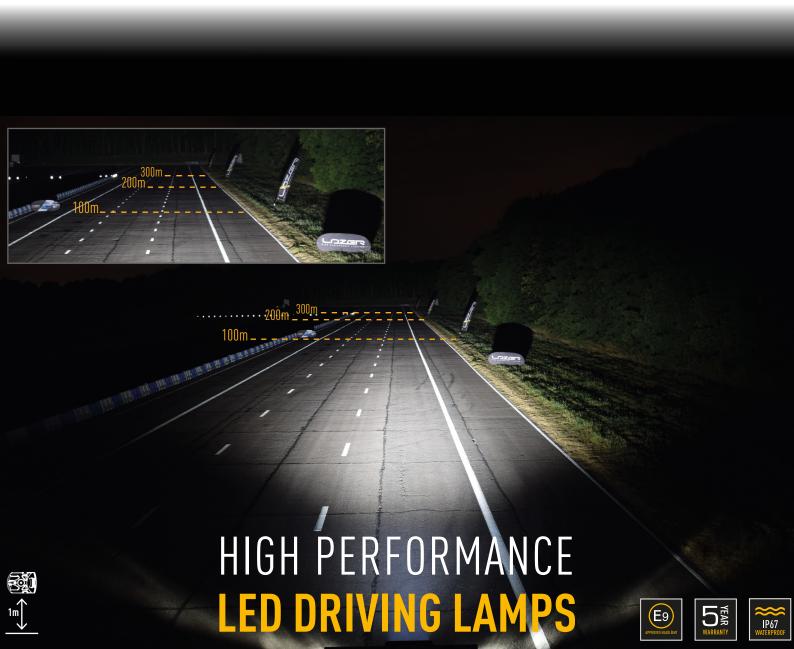

## LINEAR-18

The Linear-18 is an ECE approved, road-legal versatile and economical auxiliary lighting solution which provides a significant upgrade when compared with any OE headlamps. The Linear-18 is ideal for passenger vehicles, where regulations allow for a single lamp to be connected direct to the standard high beams, and in particular where the lamp is being mounted low down at the front of the vehicle. Utilising highly efficient 3W LEDs, the Linear-18 delivers 6,750 lumens, and 1 Lux to 428m, impressive performance considering the lamp only consumes minimal power at 63W and with a current draw of 4.4Amps.