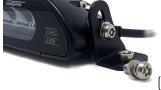

## MOUNTING OPTIONS:

(Centre Mount kit sold seperately)

(Anti-theft fasteners sold seperately)

62mm - 54mm - 54mm