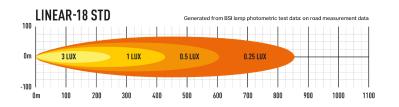

## LINEAR-18

The Linear-18 is an ECE approved, road-legal versatile and economical auxiliary lighting solution which provides a significant upgrade when compared with any OE headlamps. The Linear-18 is ideal for passenger vehicles, where regulations allow for a single lamp to be connected direct to the standard high beams, and in particular where the lamp is being mounted low down at the front of the vehicle. Utilising highly efficient 3W LEDs, the Linear-18 delivers 6,750 lumens, and 1 Lux to 428m, impressive performance considering the lamp only consumes minimal power at 63W and with a current draw of 4.4Amps.

## TECHNICAL SPECIFICATIONS

| E-MARK REF                | 30          |
|---------------------------|-------------|
| VOLTAGE RANGE             | 9V - 32V    |
| RAW LUMENS                | 6750        |
| BEAM PATTERN              | Wide        |
| BEAM DISTANCE (0.25LX)    | 855m        |
| # HIGH POWER LEDS         | 18          |
| POWER CONSUMPTION         | 63 Watts    |
| CURRENT DRAW <sup>†</sup> | 4.4 Amps    |
| LED LIFE                  | 50,000 Hrs* |
| WEIGHT                    | 1090g       |
| ·                         |             |