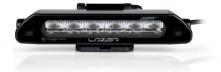

## LINEAR-18

The Linear-18 is an ECE approved, road-legal versatile and economical auxiliary lighting solution which provides a significant upgrade when compared with any OE headlamps. The Linear-18 is ideal for passenger vehicles, where regulations allow for a single lamp to be connected direct to the standard high beams, and in particular where the lamp is being mounted low down at the front of the vehicle. Utilising highly efficient 3W LEDs, the Linear-18 delivers 6,750 lumens, and 1 Lux to 428m, impressive performance considering the lamp only consumes minimal power at 63W and with a current draw of 4.4Amps.

- Economical solution for everyday road use
- Vacuum-metallised optics deliver wide spread of light
- Reduced up/down spread of light suits lower mounting positions
- Highly efficient 3W LED technology
- Sleek, low profile design facilitates installation
- Designed & manufactured in the UK