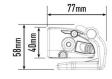

## MOUNTING OPTIONS:

(Centre Mount kit sold seperately)

(Anti-theft fasteners sold seperately)

62mm - 54mm - 54mm